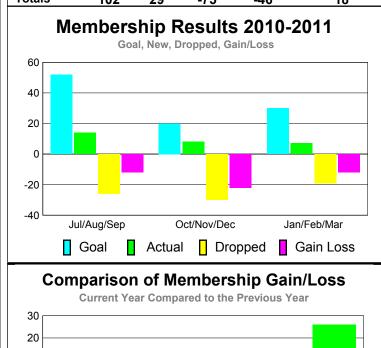

# YTD Status Quo Clubs 2010-2011

Status Quo Clubs Compared to Status Quo Members

6
4
2
0
-2
-4
-6

Jul/Aug/Sep Oct/Nov/Dec Jan/Feb/Mar

Total Status Quo Members

Status Quo Clubs

|             | N           | <b>TEMI</b>   | BERSI       | HIP         |             |  |  |
|-------------|-------------|---------------|-------------|-------------|-------------|--|--|
|             | <u>N</u>    | <b>Member</b> | Membership  |             |             |  |  |
|             |             | 201           | 2009-2010   |             |             |  |  |
|             |             |               |             |             |             |  |  |
|             | Net         | Actual        | Actual      | Gain/       | Gain/       |  |  |
|             | Memb        | New           | Dropped     | Loss of     | Loss of     |  |  |
| Month       | <u>Goal</u> | <u>Memb</u>   | <u>Memb</u> | <u>Memb</u> | <u>Memb</u> |  |  |
| Jul/Aug/Sep | 52          | 14            | -26         | -12         | 10          |  |  |
| Oct/Nov/Dec | 20          | 8             | -30         | -22         | -18         |  |  |
| Jan/Feb/Mar | 30          | 7             | -19         | -12         | 26          |  |  |
| Totals      | 102         | 29            | -75         | -46         | 18          |  |  |