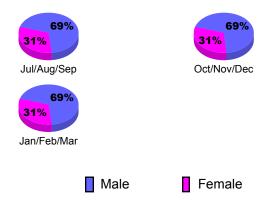

|             |             |             |  |  |
|             | Net         | Actual        | Actual      | Gain/       | Gain/       |  |  |
|             | Memb        | New           | Dropped     | Loss of     | Loss of     |  |  |
| Month       | <u>Goal</u> | <u>Memb</u>   | <u>Memb</u> | <u>Memb</u> | <u>Memb</u> |  |  |
| Jul/Aug/Sep | 52          | 14            | -26         | -12         | 10          |  |  |
| Oct/Nov/Dec | 20          | 8             | -30         | -22         | -18         |  |  |
| Jan/Feb/Mar | 30          | 7             | -19         | -12         | 26          |  |  |
| Totals      | 102         | 29            | -75         | -46         | 18          |  |  |



# **Gender Comparison 2010-2011**

Oct/Nov/Dec

Jan/Feb/Mar

Previous Year